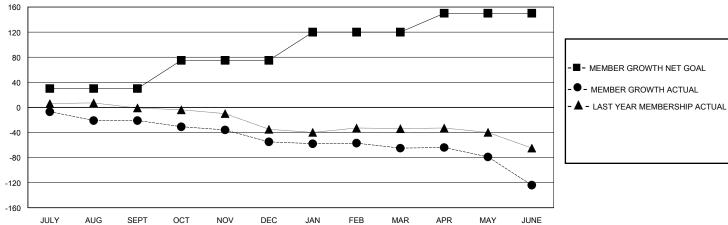

## District 202 K

Results as of: 6/30/2020

| GMT: | LOCATION NEW ZEALAND | GMT CA |
|------|----------------------|--------|

| Clubs                 |               |           | Members       |                       |                        |                         |                                                    |  |
|-----------------------|---------------|-----------|---------------|-----------------------|------------------------|-------------------------|----------------------------------------------------|--|
| RESULTS FOR 2019-2020 |               |           |               | RESULTS FOR 2019-2020 |                        |                         |                                                    |  |
| QUARTER               | NEW CLUB GOAL | NEW CLUBS | DROPPED CLUBS | QUARTER MEMB          | SER GROWTH NET<br>GOAL | MEMBER GROWTH<br>ACTUAL | DROPPED<br>MEMBERS ACTUAL<br>(including transfers) |  |
| JULY/AUG/SEPT         | 0             | 0         | 0             | JULY/AUG/SEPT         | 30                     | 26                      | 41                                                 |  |
| OCT/NOV/DEC           | 0             | 0         | 0             | OCT/NOV/DEC           | 45                     | 20                      | 48                                                 |  |
| JAN/FEB/MAR           | 0             | 0         | 0             | JAN/FEB/MAR           | 45                     | 18                      | 27                                                 |  |
| APR/MAY/JUNE          | 1             | 0         | 0             | APR/MAY/JUNE          | 30                     | 14                      | 70                                                 |  |

## GOALS AND ACTUAL MEMBERS CUMULATIVE

| 30E1 A00 3E11           | 001 1101 | DEG VAIN LED MAIN ALIX                        | WAT SOIL                        |              |     |
|-------------------------|----------|-----------------------------------------------|---------------------------------|--------------|-----|
| DROPPED CLUBS: 0        |          | 29 CLUBS OF 71 ADDED 1 OR MORE<br>NEW MEMBERS | GENDER DIST                     | 955 (70.27%) |     |
| DROPPED MEMBERS         |          |                                               | FEMALE                          | 404 (29.73%) |     |
| DECEASED                | 26       | CLICK HERE FOR CUMULATIVE                     | TOTAL FAMILY UNIT MEMBERS       |              | 202 |
| CLUB CANCELLED<br>OTHER | 0<br>158 | MEMBERSHIP DATA                               | FAMILY MEMBERS PAYING HALF DUES |              | 102 |
| TOTAL                   | 184      |                                               | DOC.0                           |              |     |